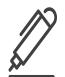

you have submitted this assignment with delay. Don't waste time.

We kindly urge you to hand in your assignments on time! 😳

To show your answer in discussions, you may to know two things:

- Normally, teaching team decide and approve your answers.
- If the instructor(s) gives you permission, your answer display immediately.