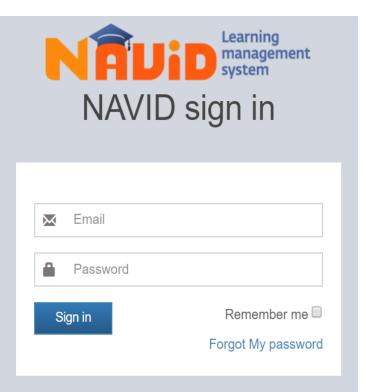

 After the first time you log in Sama System, the system automatically asks you to enter your email address.

**Note:** If you enter a valid email, you can log in to Navid System with the login key and registered email.

 Without a Sama account, you are still able to enter Navid with username and password. You can ask the university IT staff about username and password.

|          | Learning<br>management<br>system<br>D sign in |
|----------|-----------------------------------------------|
| 💌 Email  |                                               |
| Password |                                               |
| Sign in  | Remember me                                   |