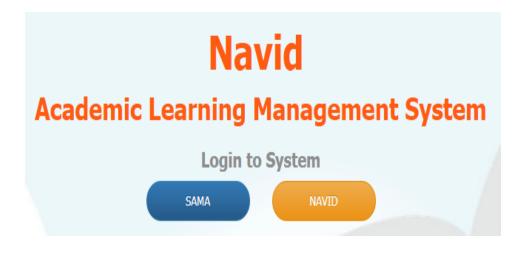

## How to use Navid? **For Students** 6 Discussion Group ...... 14 2 Exams 15 Main Parts 6 Courses 8 Inbox & Messages 16 9) Resources 10 Classes 17 10Assignments 12 Your Account 18

You can sign in to Navid System by logging in the Sama System with your username and password.