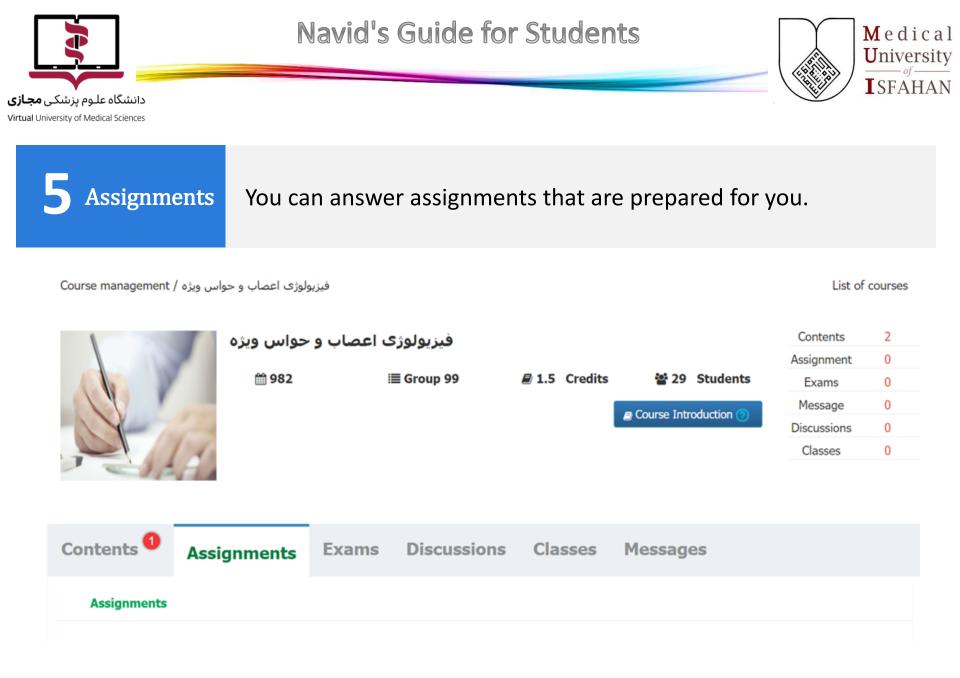

Each course has several sections at the beginning, including contents, assignment, exams, discussions, classes and messages.

**Note:** All these sections should be filled in advance by your instructor(s). Empty sections have not been completed yet.

professor to see your progress clearly.

11

In Navid System, you can send messages to your instructor(s).

Also, you can submit your assignment if the deadline is passed.

However, your instructor(s) will notice the deadline. In this case,

you have submitted this assignment with delay. Don't waste time.

We kindly urge you to hand in your assignments on time! 😳

To show your answer in discussions, you may to know two things:

- Normally, teaching team decide and approve your answers.
- If the instructor(s) gives you permission, your answer display immediately.