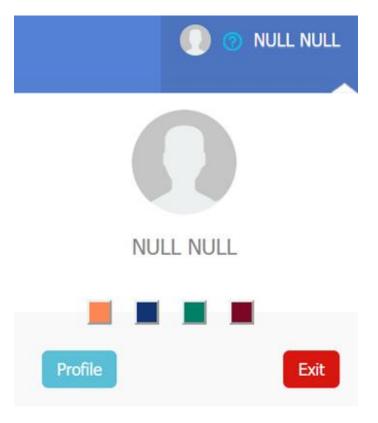

 $10 \ {}^{Your}_{Account}$ 

In the above left, you can select a photo for your profile. You can also change your password and some personal information.

To keep your account safe
 and secure, be sure to click
 Exit every time when you
 end up with you Navid Panel.