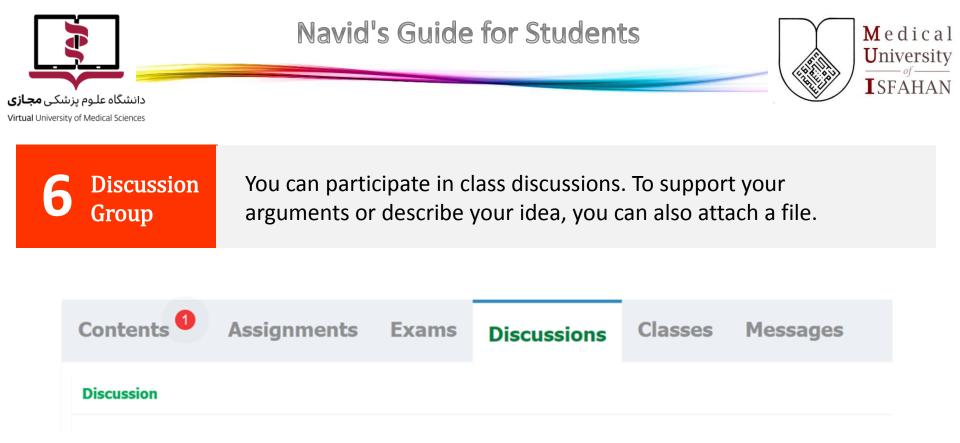

- For descriptive questions, you will be notified after your instructors' correction to see your score.
- In other questions' formats such as multiple choice, you will be aware of the result immediately after the exam.